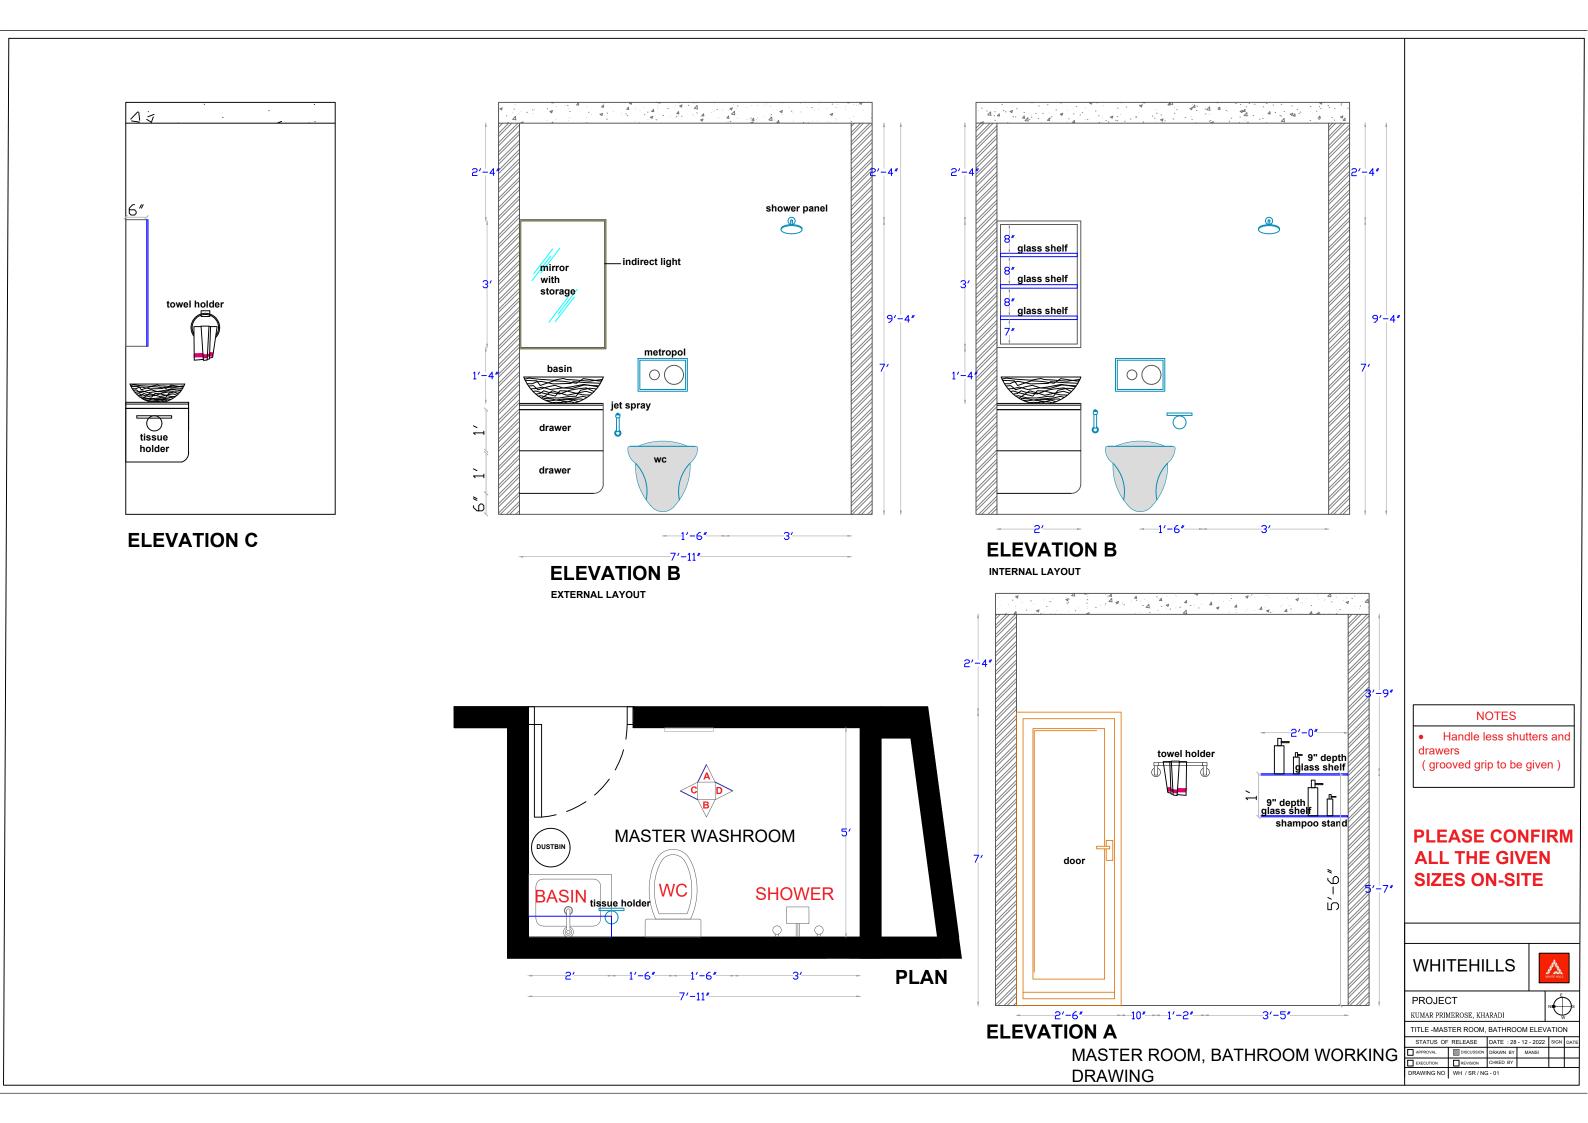

E - KITCHEN LAYOUT

| STATUS OF  | RELEASE    | DATE : 20 | - 12 - 2022 | SIGN | DATE |
|------------|------------|-----------|-------------|------|------|
|            | DISCUSSION | DRAWN BY  | Jinal       |      |      |
|            | REVISION   | CHKED BY  |             |      |      |
| DRAWING NO | EL/NGT     |           |             |      |      |

1.00 SECTION A 4'-4" <u>~10″</u> ..... -----SHUTTER **h** mm ຸດັ HODE FOR ANY ..... ELEVATION A SECTION A 1'-8" DDAWED DRAWER 3'-5" SKIRTING OPEN FOR SLIDING FOOTWEAR INSIDE SKIRTING -3'-6" 2'-6" \_\_\_\_<u>1′-3″</u>\_\_ 2' -10'-4"-**ELEVATION A** EXTERNAL LAYOUT









# THANK YOU

White Hills Design | 9th Floor, VB Capitol, Range Hills Road, Opposite Hotel Symphony, Bhosale Nagar, Shivaji Nagar, Pune, Maharashtra 411007 India









# MRS. NEHA GUPTA\_3BHK

WHITEHILLS

# Laminate details

| House Of |  |  |
|----------|--|--|
|          |  |  |
|          |  |  |
|          |  |  |
|          |  |  |
|          |  |  |
|          |  |  |
|          |  |  |
|          |  |  |
|          |  |  |
|          |  |  |
|          |  |  |
|          |  |  |
|          |  |  |
|          |  |  |
|          |  |  |
|          |  |  |
|          |  |  |
|          |  |  |
|          |  |  |
|          |  |  |
|          |  |  |
|          |  |  |
|          |  |  |
|          |  |  |
|          |  |  |
|          |  |  |
|          |  |  |
|          |  |  |
|          |  |  |
|          |  |  |
|          |  |  |
|          |  |  |
|          |  |  |
|          |  |  |
|          |  |  |
|          |  |  |
|          |  |