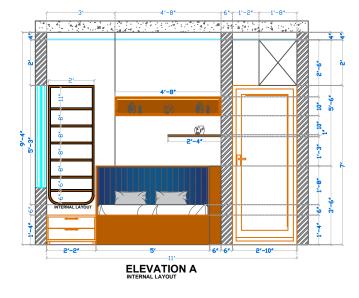

# MRS. NEHA GUPTA\_3BHK\_2d design

WHITEHILLS







# THANK YOU

White Hills Design | 9th Floor, VB Capitol, Range Hills Road, Opposite Hotel Symphony, Bhosale Nagar, Shivaji Nagar, Pune, Maharashtra 411007 India



-9 -9



STATUS OF RELEASE DATE : 23 - 12 - 2022 SIGN DAT

REVISION CHKED BY

MANSI

KUMAR PRIMEROSE, KHARADI TITLE - LIVING ROOM ELEVATION

DISCUS

DRAWING NO WH / SR / NG - 01

EXECUTION

#### LIVING ROOM WORKING DRAWING

















### HOB SIDE ELEVATION



### SINK SIDE ELEVATION





9' 9'-4"

## HOB SIDE, INTERNAL DETAILS



SINK SIDE, INTERNAL DETAILS

# **KITCHEN DETAILS**

# NOTES For any queries please consult whitehills

PROPOSED INTERIOR LAYOUT FOR MRS. NEHA GUPTA

WHITE HILLS

PROJECT

TITLE - KITCHEN LAYOUT

| STATUS OF  | RELEASE    | DATE : 20 | - 12 - 2022 | SIGN | DATE |
|------------|------------|-----------|-------------|------|------|
|            | DISCUSSION | DRAWN BY  | Jinal       |      |      |
|            | REVISION   | CHKED BY  |             |      |      |
| DRAWING NO | EL/NGT     |           |             |      |      |

1.00 SECTION A 4'-4" <u>~10″</u> ..... -----SHUTTER **h** mm ຸດັ HODE FOR ANY ..... ELEVATION A SECTION A 1'-8" DDAWED DRAWER 3'-5" SKIRTING OPEN FOR SL