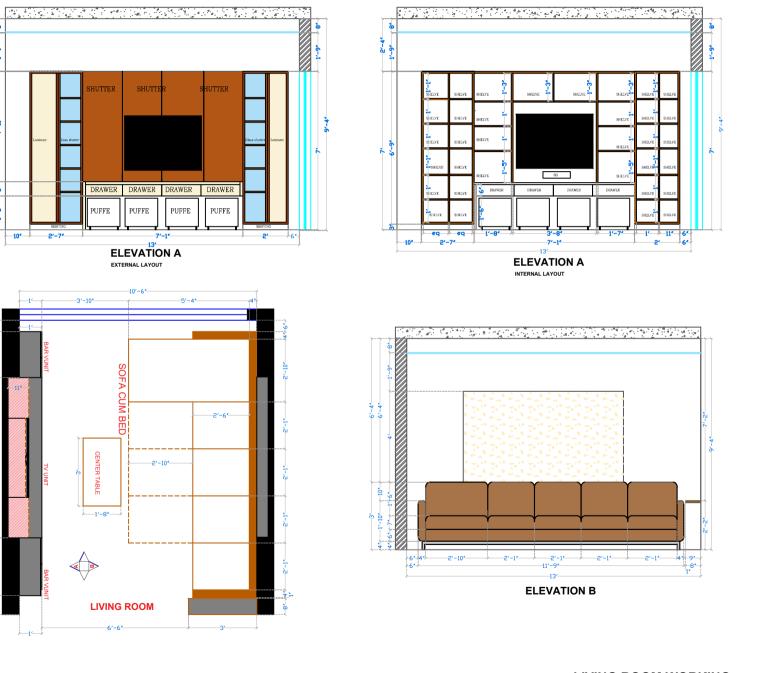

#### LIVING ROOM WORKING DRAWING

REVISION CHKED BY

MANSI

KUMAR PRIMEROSE, KHARADI TITLE - LIVING ROOM ELEVATION

DISCUS

DRAWING NO WH / SR / NG - 01

EXECUTION