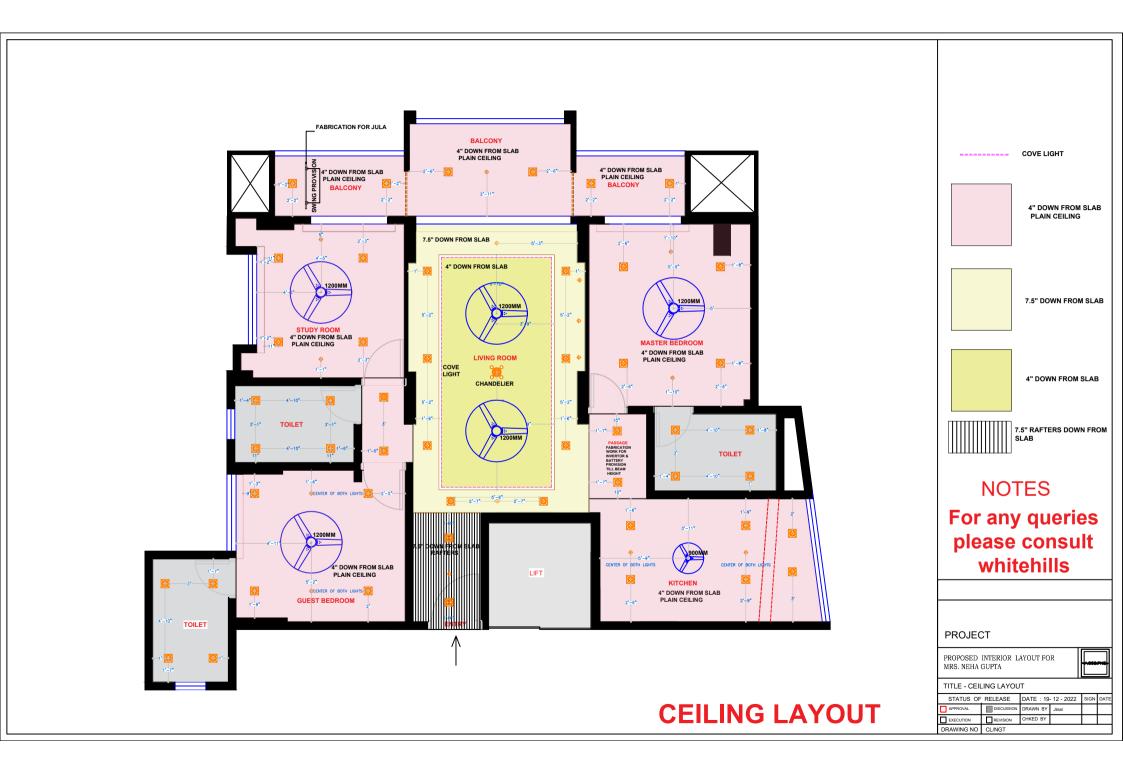

# MRS. NEHA GUPTA\_3BHK\_2d design

WHITEHILLS







# THANK YOU

White Hills Design | 9th Floor, VB Capitol, Range Hills Road, Opposite Hotel Symphony, Bhosale Nagar, Shivaji Nagar, Pune, Maharashtra 411007 India



-9 -9



STATUS OF RELEASE DATE : 23 - 12 - 2022 SIGN DAT

REVISION CHKED BY

MANSI

KUMAR PRIMEROSE, KHARADI TITLE - LIVING ROOM ELEVATION

DISCUS

DRAWING NO WH / SR / NG - 01

EXECUTION

#### LIVING ROOM WORKING DRAWING

















### HOB SIDE ELEVATION



### SINK SIDE ELEVATION





9' 9'-4"

## HOB SIDE, INTERNAL DETAILS



SINK SIDE, INTERNAL DETAILS

# **KITCHEN DETAILS**

# NOTES For any queries please consult whitehills

PROPOSED INTERIOR LAYOUT FOR MRS. NEHA GUPTA

WHITE HILLS

PROJECT

TITLE - KITCHEN LAYOUT

| STATUS OF  | RELEASE    | DATE : 20 | - 12 - 2022 | SIGN | DATE |
|------------|------------|--