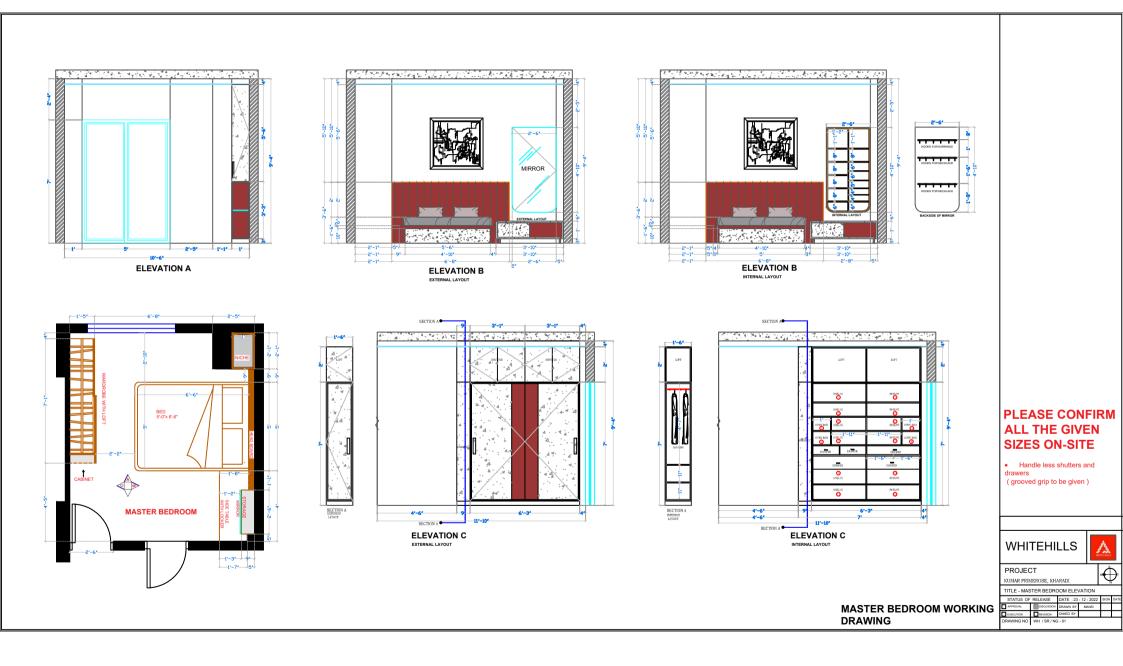

# MRS. NEHA GUPTA\_3BHK\_2d design

WHITEHILLS







# THANK YOU

White Hills Design | 9th Floor, VB Capitol, Range Hills Road, Opposite Hotel Symphony, Bhosale Nagar, Shivaji Nagar, Pune, Maharashtra 411007 India



-9 -9



STATUS OF RELEASE DATE : 23 - 12 - 2022 SIGN DAT

REVISION CHKED BY

MANSI

KUMAR PRIMEROSE, KHARADI TITLE - LIVING ROOM ELEVATION

DISCUS

DRAWING NO WH / SR / NG - 01

EXECUTION

#### LIVING ROOM WORKING DRAWING

















### HOB SIDE ELEVATION



### SINK SIDE ELEVATION





9' 9'-4"

## HOB SIDE, INTERNAL DETAILS



SINK SIDE, INTERNAL DETAILS

# **KITCHEN DETAILS**

# NOTES For any queries please consult whitehills

PROPOSED INTERIOR LAYOUT FOR MRS. NEHA GUPTA

WHITE HILLS

PROJECT

TITLE - KITCHEN LAYOUT

| STATUS OF  | RELEASE    | DATE : 20 | - 12 - 2022 | SIGN | DATE |
|------------|------------|-----------|-------------|------|------|
|            | DISCUSSION | DRAWN BY  | Jinal       |      |      |
|            | REVISION   | CHKED BY  |             |      |      |
| DRAWING NO | EL/NGT     |           |             |      |      |

1.00 SECTION A 4'-4" <u>~10″</u> ..... -----SHUTTER **h** mm ຸດັ HODE FOR ANY ..... ELEVATION A SECTION A 1'-8" DDAWED DRAWER 3'-5" SKIRTING OPEN FOR SLIDING FOOT