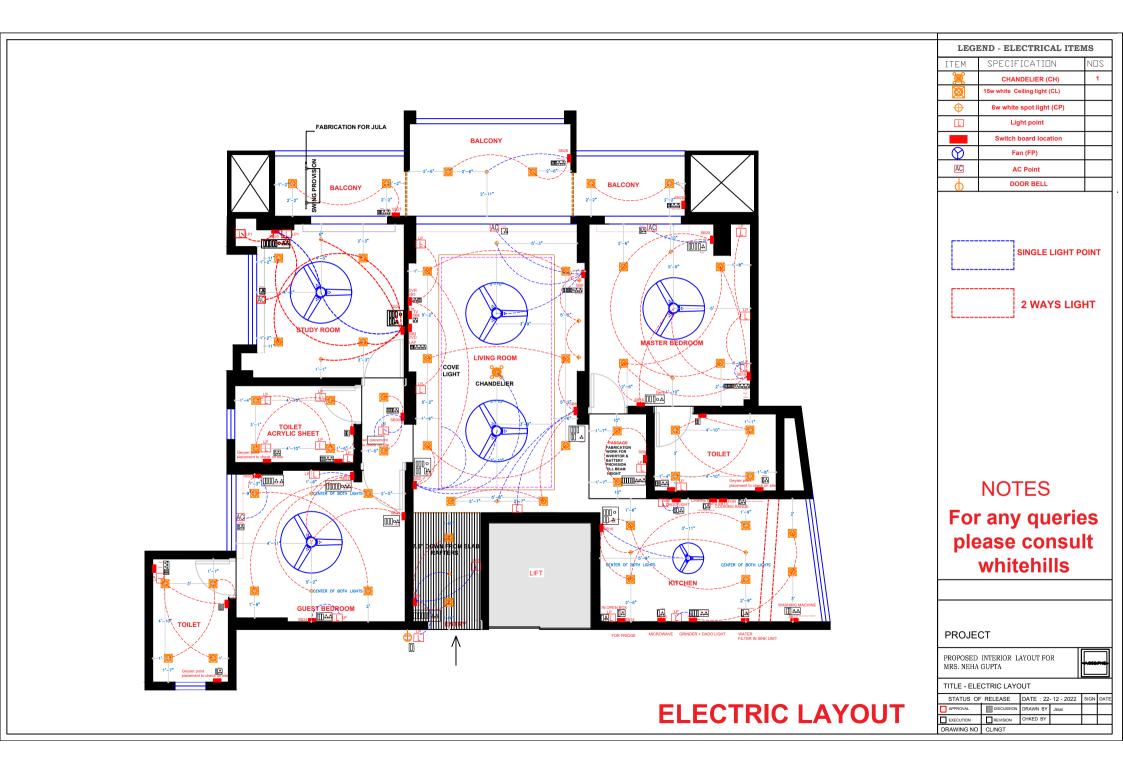

# MRS. NEHA GUPTA\_3BHK\_2d design

WHITEHILLS







# THANK YOU

White Hills Design | 9th Floor, VB Capitol, Range Hills Road, Opposite Hotel Symphony, Bhosale Nagar, Shivaji Nagar, Pune, Maharashtra 411007 India



-9 -9



STATUS OF RELEASE DATE : 23 - 12 - 2022 SIGN DAT

REVISION CHKED BY

MANSI

KUMAR PRIMEROSE, KHARADI TITLE - LIVING ROOM ELEVATION

DISCUS

DRAWING NO WH / SR / NG - 01

EXECUTION

#### LIVING ROOM WORKING DRAWING

















### HOB SIDE ELEVATION



### SINK SIDE ELEVATION





9' 9'-4"

## HOB SIDE, INTERNAL DETAILS



SINK SIDE, INTERNAL DETAILS

# **KITCHEN DETAILS**

# NOTES For any queries please consult whitehills

PROPOSED INTERIOR LAYOUT FOR MRS. NEHA GUPTA

WHITE HILLS

PROJECT

TITLE - KITCHEN LAYOUT

| STATUS OF  | RELEASE    | DATE : 20 | - 12 - 2022 | SIGN | DATE |
|------------|------------|----