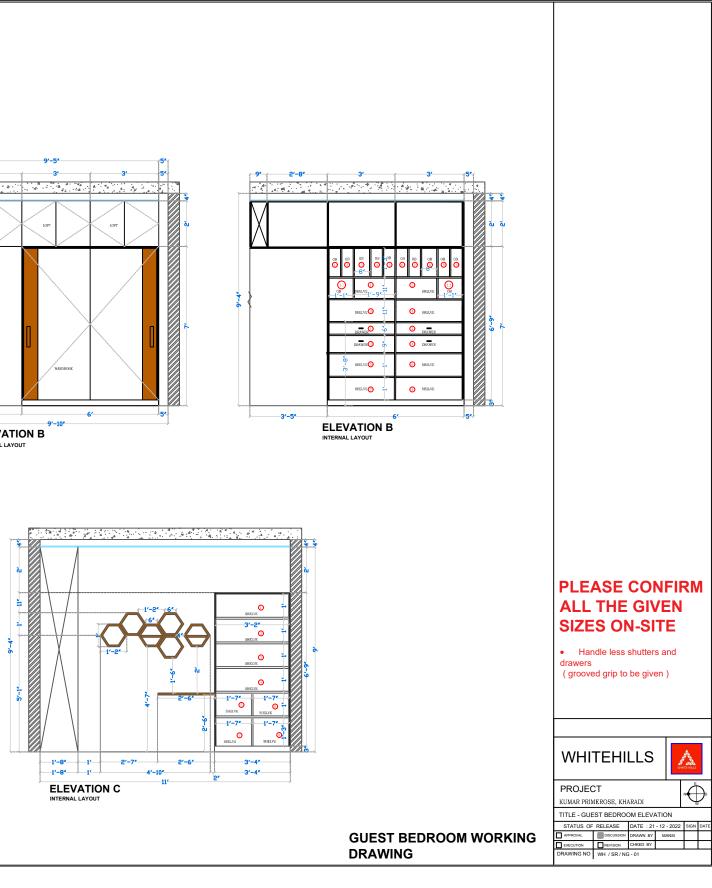

# MRS. NEHA GUPTA\_3BHK\_2d design

WHITEHILLS







# THANK YOU

White Hills Design | 9th Floor, VB Capitol, Range Hills Road, Opposite Hotel Symphony, Bhosale Nagar, Shivaji Nagar, Pune, Maharashtra 411007 India



-9 -9



STATUS OF RELEASE DATE : 23 - 12 - 2022 SIGN DAT

REVISION CHKED BY

MANSI

KUMAR PRIMEROSE, KHARADI TITLE - LIVING ROOM ELEVATION

DISCUS

DRAWING NO WH / SR / NG - 01

EXECUTION

#### LIVING ROOM WORKING DRAWING

















### HOB SIDE ELEVATION



### SINK SIDE ELEVATION





9' 9'-4"

## HOB SIDE, INTERNAL DETAILS



SINK SIDE, INTERNAL DETAILS

# **KITCHEN DETAILS**

# NOTES For any queries please consult whitehills

PROPOSED INTERIOR LAYOUT FOR MRS. NEHA GUPTA

WHITE HILLS

PROJECT

TITLE - KITCHEN LAYOUT

| STATUS OF  | RELEASE    | DATE : 20 | - 12 - 2022 | SIGN | DATE |
|------------|------------|-----------|-------------|------|------|
|            | DISCUSSION | DRAWN BY  | Jinal       |      |      |
|            | REVISION   | CHKED BY  |             |      |      |
| DRAWING NO | EL/NGT     |           |             |      |      |

1.00 SECTION A 4'-4" <u>~10″</u> ..... -----SHUTTER **h** mm ຸດັ HODE FOR ANY ..... ELEVATION A SECTION A 1'-8" DDAWED DRAWER 3'-5" SKIRTING OPEN FOR SLIDING FO