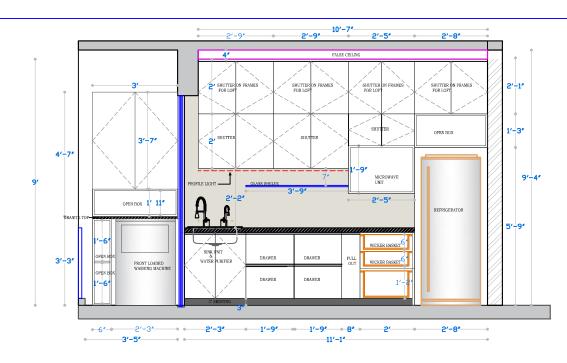

# **KITCHEN DETAILS**

### HOB SIDE ELEVATION

### SINK SIDE ELEVATION

9' 9'-4"