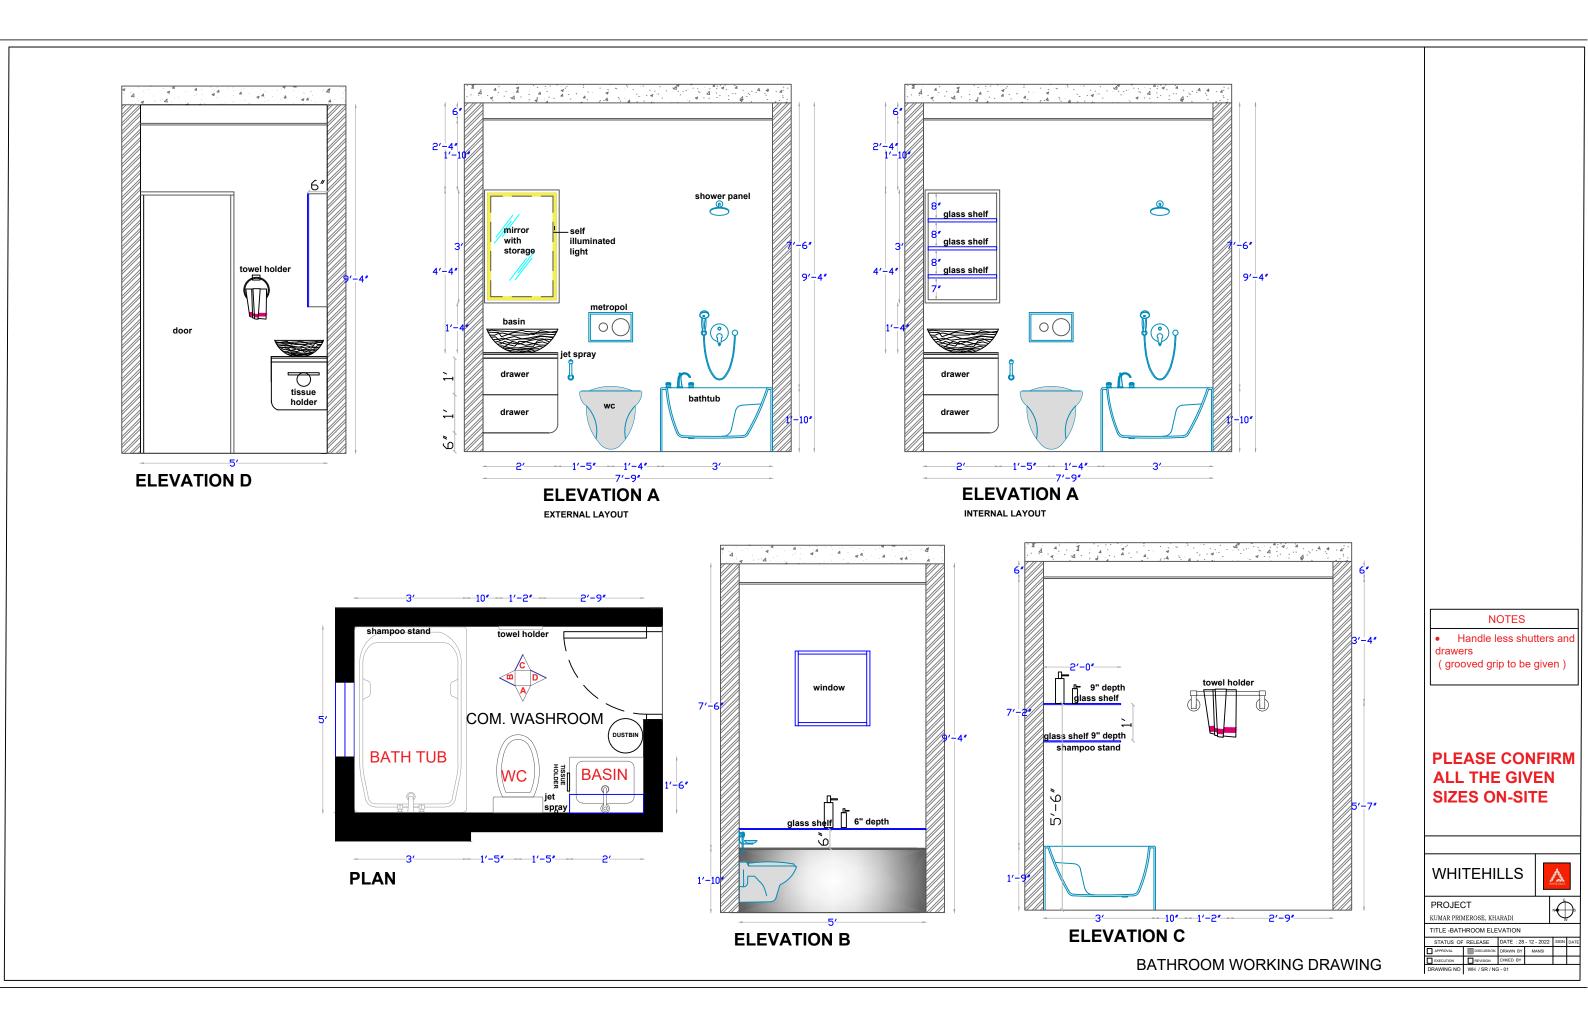

TITLE - KITCHEN LAYOUT

| STATUS OF  | RELEASE    | DATE : 20 | - 12 - 2022 | SIGN | DATE |
|------------|------------|-----------|-------------|------|------|
|            | DISCUSSION | DRAWN BY  | Jinal       |      |      |
|            | REVISION   | CHKED BY  |             |      |      |
| DRAWING NO | EL/NGT     |           |             |      |      |

1.00 SECTION A 4'-4" <u>~10″</u> ..... -----SHUTTER **h** mm ຸດັ HODE FOR ANY ..... ELEVATION A SECTION A 1'-8" DDAWED DRAWER 3'-5" SKIRTING OPEN FOR SLIDING FOOTWEAR INSIDE SKIRTING -3'-6" 2'-6" \_\_\_\_<u>1′-3″</u>\_\_ 2' -10'-4"-**ELEVATION A** EXTERNAL LAYOUT









# THANK YOU

White Hills Design | 9th Floor, VB Capitol, Range Hills Road, Opposite Hotel Symphony, Bhosale Nagar, Shivaji Nagar, Pune, Maharashtra 411007 India









# MRS. NEHA GUPTA\_3BHK

WHITEHILLS

# Laminate details

| House Of |  |  |
|----------|--|--|
|          |  |  |
|          |  |  |
|          |  |  |
|          |  |  |
|          |  |  |
|          |  |  |
|          |  |  |
|          |  |  |
|          |  |  |
|          |  |  |
|          |  |  |
|          |  |  |
|          |  |  |
|          |  |  |
|          |  |  |
|          |  |  |
|          |  |  |
|          |  |  |
|          |  |  |
|          |  |  |
|          |  |  |
|          |  |  |
|          |  |  |
|          |  |  |
|          |  |  |
|          |  |  |
|          |  |  |
|          |  |  |
|          |  |  |
|          |  |  |
|          |  |  |
|          |  |  |
|          |  |  |
|          |  |  |
|          |  |  |
|          |  |  |
|          |