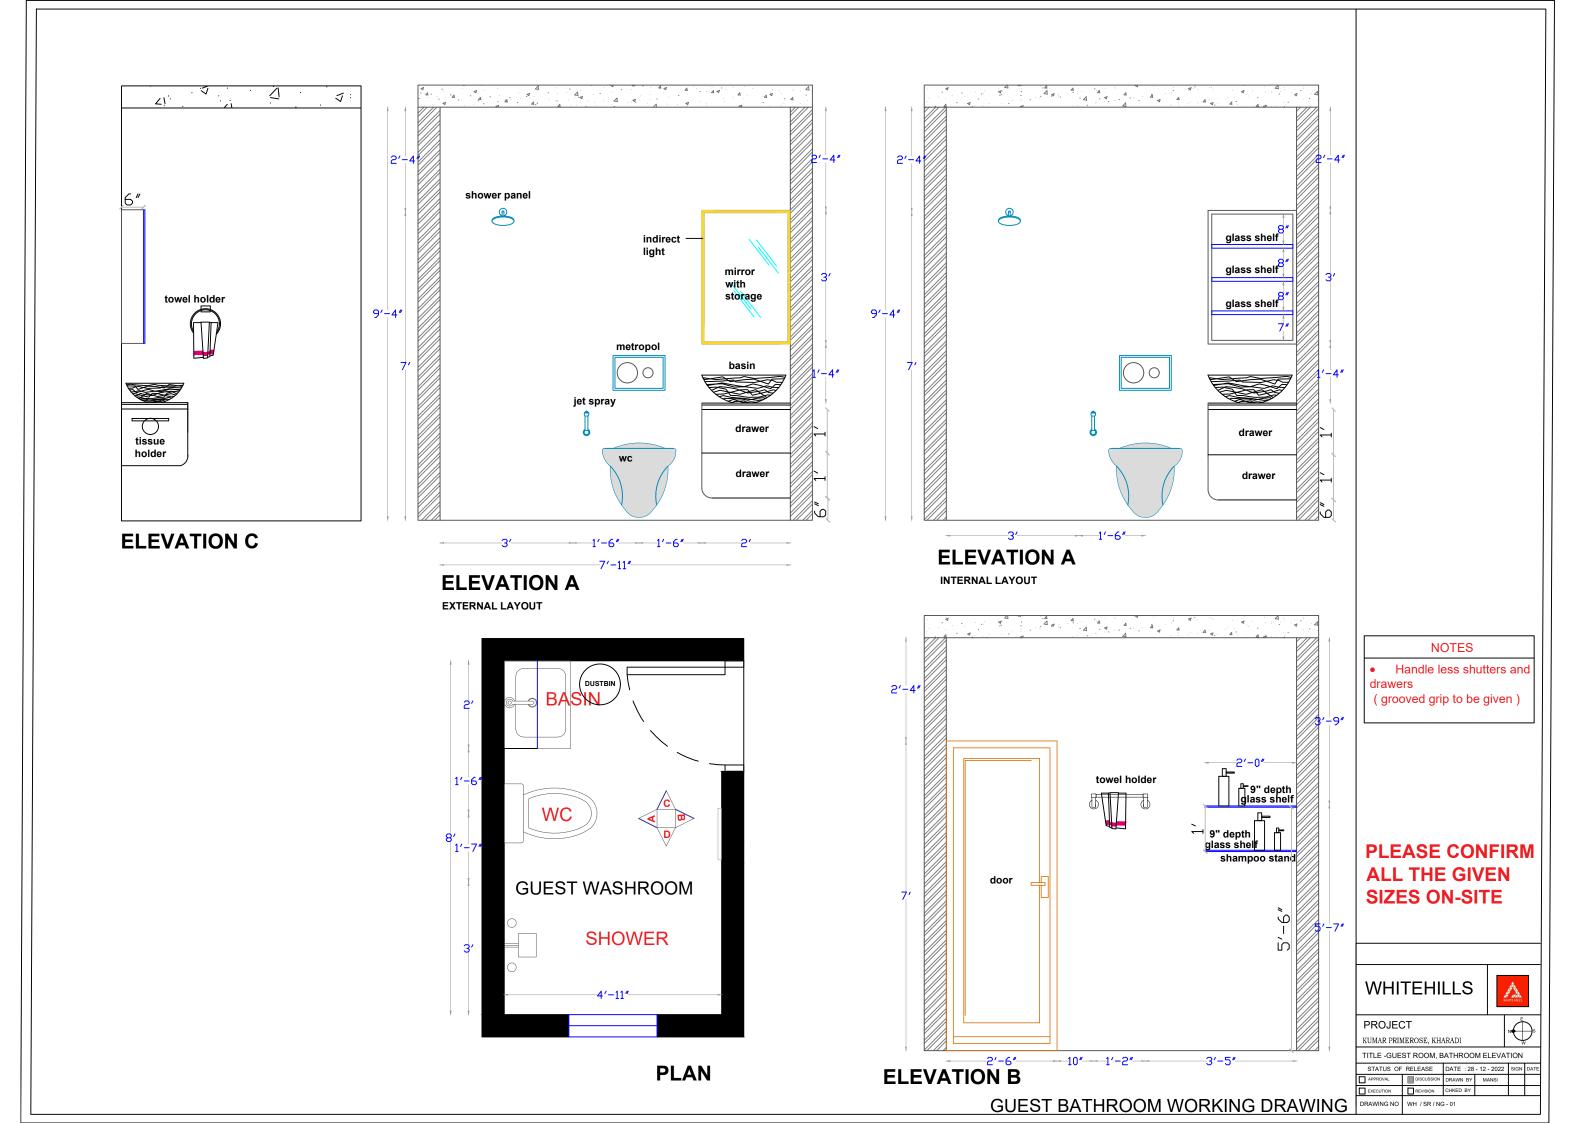

TLE - KITCHEN LAYOUT

| STATUS OF  | RELEASE    | DATE : 20 | - 12 - 2022 | SIGN | DATE |
|------------|------------|-----------|-------------|------|------|
|            | DISCUSSION | DRAWN BY  | Jinal       |      |      |
|            | REVISION   | CHKED BY  |             |      |      |
| DRAWING NO | EL/NGT     |           |             |      |      |

1.00 SECTION A 4'-4" <u>~10″</u> ..... -----SHUTTER **h** mm ຸດັ HODE FOR ANY ..... ELEVATION A SECTION A 1'-8" DDAWED DRAWER 3'-5" SKIRTING OPEN FOR SLIDING FOOTWEAR INSIDE SKIRTING -3'-6" 2'-6" \_\_\_\_<u>1′-3″</u>\_\_ 2' -10'-4"-**ELEVATION A** EXTERNAL LAYOUT









# THANK YOU

White Hills Design | 9th Floor, VB Capitol, Range Hills Road, Opposite Hotel Symphony, Bhosale Nagar, Shivaji Nagar, Pune, Maharashtra 411007 India









# MRS. NEHA GUPTA\_3BHK

WHITEHILLS

# Laminate details

| House Of |  |  |
|----------|--|--|
|          |  |  |
|          |  |  |
|          |  |  |
|          |  |  |
|          |  |  |
|          |  |  |
|          |  |  |
|          |  |  |
|          |  |  |
|          |  |  |
|          |  |  |
|          |  |  |
|          |  |  |
|          |  |  |
|          |  |  |
|          |  |  |
|          |  |  |
|          |  |  |
|          |  |  |
|          |  |  |
|          |  |  |
|          |  |  |
|          |  |  |
|          |  |  |
|          |  |  |
|          |  |  |
|          |  |  |
|          |  |  |
|          |  |  |
|          |  |  |
|          |  |  |
|          |  |  |
|          |  |  |
|          |  |  |
|          |  |  |
|          |  |  |
|          |  |