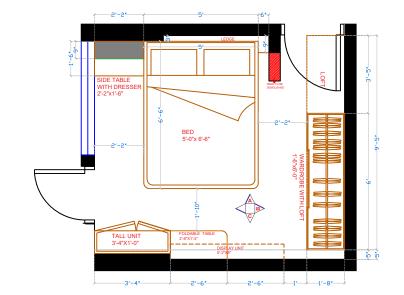

# MRS. NEHA GUPTA\_3BHK\_2d design

WHITEHILLS







# THANK YOU

White Hills Design | 9th Floor, VB Capitol, Range Hills Road, Opposite Hotel Symphony, Bhosale Nagar, Shivaji Nagar, Pune, Maharashtra 411007 India



-9 -9



STATUS OF RELEASE DATE : 23 - 12 - 2022 SIGN DAT

REVISION CHKED BY

MANSI

KUMAR PRIMEROSE, KHARADI TITLE - LIVING ROOM ELEVATION

DISCUS

DRAWING NO WH / SR / NG - 01

EXECUTION

#### LIVING ROOM WORKING DRAWING

















### HOB SIDE ELEVATION



### SINK SIDE ELEVATION





9' 9'-4"

## HOB SIDE, INTERNAL DETAILS



SINK SIDE, INTERNAL DETAILS

# **KITCHEN DETAILS**

# NOTES For any queries please consult whitehills

PROPOSED INTERIOR LAYOUT FOR MRS. NEHA GUPTA

WHITE HILLS

PROJECT

TITLE - KITCHEN LAYOUT

| STATUS OF  | RELEASE    | DATE : 20 | - 12 - 2022 | SIGN | DATE |
|------------|------------|-----------|-------------|------|------|
|            | DISCUSSION | DRAWN BY  | Jinal       |      |      |
|            | REVISION   | CHKED BY  |             |      |      |
| DRAWING NO | EL/NGT     |           |             |      |      |

1.00 SECTION A 4'-4" <u>~10″</u> ..... -----SHUTTER **h** mm ຸດັ HODE FOR ANY ..... ELEVATION A SECTION A 1'-8" DDAWED DRAWER 3'-5" SKIRTING OPEN FOR SLIDIN