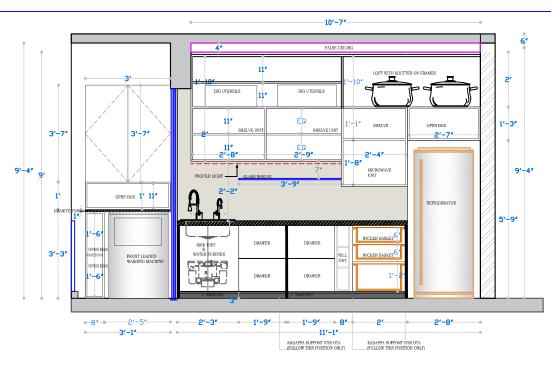

# **KITCHEN DETAILS**

### HOB SIDE ELEVATION

### SINK SIDE ELEVATION

9' 9'-4"