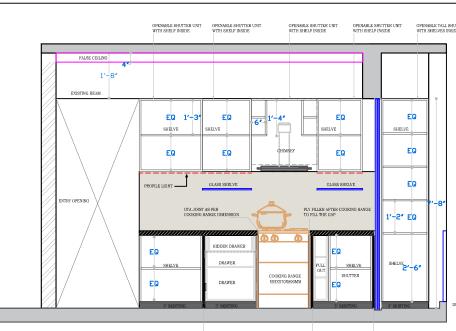

# MRS. NEHA GUPTA\_3BHK\_2d design

WHITEHILLS







# THANK YOU

White Hills Design | 9th Floor, VB Capitol, Range Hills Road, Opposite Hotel Symphony, Bhosale Nagar, Shivaji Nagar, Pune, Maharashtra 411007 India



-9 -9



STATUS OF RELEASE DATE : 23 - 12 - 2022 SIGN DAT

REVISION CHKED BY

MANSI

KUMAR PRIMEROSE, KHARADI TITLE - LIVING ROOM ELEVATION

DISCUS

DRAWING NO WH / SR / NG - 01

EXECUTION

#### LIVING ROOM WORKING DRAWING

















### HOB SIDE ELEVATION



### SINK SIDE ELEVATION





9' 9'-4"

## HOB SIDE, INTERNAL DETAILS



SINK SIDE, INTERNAL DETAILS

# **KITCHEN DETAILS**

# NOTES For any queries please consult whitehills

PROPOSED INTERIOR LAYOUT FOR MRS. NEHA GUPTA

WHITE HILLS

PROJECT

TITLE - KITCHEN LAYOUT

| STATUS OF  | RELEASE    | DATE : 20 | - 12 - 2022 | SIGN | DATE |
|------------|------------|-----------|-------------|------|------|
|            | DISCUSSION | DRAWN BY  | Jinal       |      |      |
|            | REVISION   | CHKED BY  |             |      |      |
| DRAWING NO | EL/NGT     |           |             |      |      |

1.00 SECTION A 4'-4" <u>~10″</u> ..... -----SHUTTER **h** mm ຸດັ HODE FOR ANY ..... ELEVATION A SECTION A 1'-8" DDAWED DRAWER 3'-5" SKIRTING OPEN FOR SLIDING FOOTWEAR INSIDE SKIRTING -3'-6" 2'-6" \_\_\_\_<u>1′-3″</u>\_\