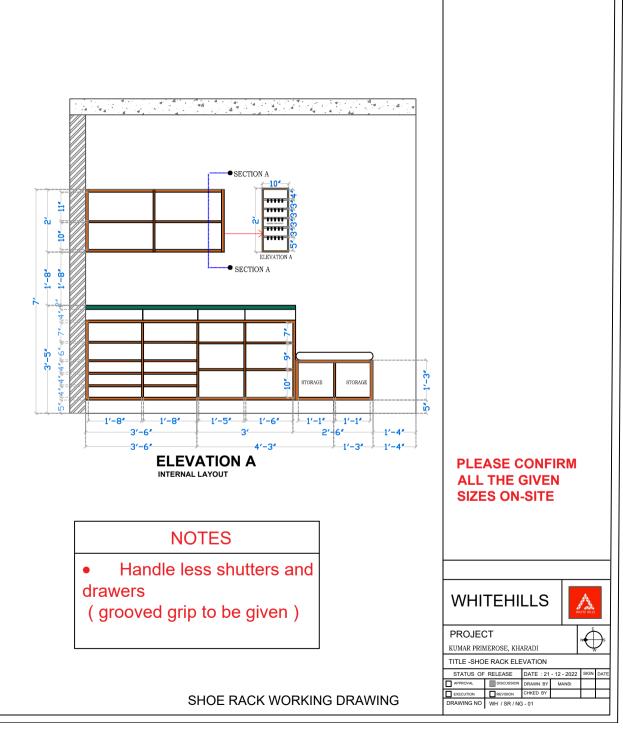

1.00 SECTION A 4'-4" <u>~10″</u> ..... -----SHUTTER **h** mm ຸດັ HODE FOR ANY ..... ELEVATION A SECTION A 1'-8" DDAWED DRAWER 3'-5" SKIRTING OPEN FOR SLIDING FOOTWEAR INSIDE SKIRTING -3'-6" 2'-6" \_\_\_\_<u>1′-3″</u>\_\_ 2' -10'-4"-**ELEVATION A** EXTERNAL LAYOUT