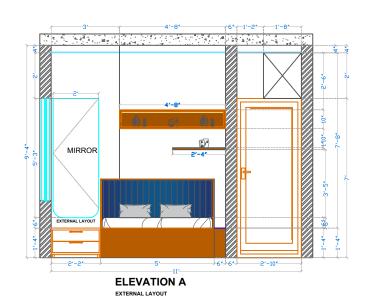

# MRS. NEHA GUPTA\_3BHK\_2d design

WHITEHILLS







# THANK YOU

White Hills Design | 9th Floor, VB Capitol, Range Hills Road, Opposite Hotel Symphony, Bhosale Nagar, Shivaji Nagar, Pune, Maharashtra 411007 India



-9 -9



STATUS OF RELEASE DATE : 23 - 12 - 2022 SIGN DAT

REVISION CHKED BY

MANSI

KUMAR PRIMEROSE, KHARADI TITLE - LIVING ROOM ELEVATION

DISCUS

DRAWING NO WH / SR / NG - 01

EXECUTION

#### LIVING ROOM WORKING DRAWING

















### HOB SIDE ELEVATION



### SINK SIDE ELEVATION





9' 9'-4"

## HOB SIDE, INTERNAL DETAILS



SINK SIDE, INTERNAL DETAILS

# **KITCHEN DETAILS**

# NOTES For any queries please consult whitehills

PROPOSED INTERIOR LAYOUT FOR MRS. NEHA GUPTA

WHITE HILLS

PROJECT

TITLE - KITCHEN LAYOUT

| STATUS OF  | RELEASE    | DATE : 20 | - 12 - 2022 | SIGN | DATE |
|------------|------------|-----------|-------------|------|------|
|            | DISCUSSION | DRAWN BY  | Jinal       |      |      |
|            | REVISION   | CHKED BY  |             |      |      |
| DRAWING NO | EL/NGT     |           |             |      |      |

1.00 SECTION A 4'-4" <u>~10″</u> ..... -----SHUTTER **h** mm ຸດັ HODE FOR ANY ..... ELEVATION A SECTION A 1'-8" DDAWED DRAWER 3'-5" SKIRTING OPEN FOR