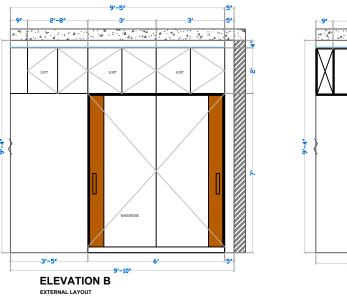

# MRS. NEHA GUPTA\_3BHK\_2d design

WHITEHILLS







# THANK YOU

White Hills Design | 9th Floor, VB Capitol, Range Hills Road, Opposite Hotel Symphony, Bhosale Nagar, Shivaji Nagar, Pune, Maharashtra 411007 India



-9 -9



STATUS OF RELEASE DATE : 23 - 12 - 2022 SIGN DAT

REVISION CHKED BY

MANSI

KUMAR PRIMEROSE, KHARADI TITLE - LIVING ROOM ELEVATION

DISCUS

DRAWING NO WH / SR / NG - 01

EXECUTION

#### LIVING ROOM WORKING DRAWING

















### HOB SIDE ELEVATION



### SINK SIDE ELEVATION





9' 9'-4"

## HOB SIDE, INTERNAL DETAILS



SINK SIDE, INTERNAL DETAILS

# **KITCHEN DETAILS**

# NOTES For any queries please consult whitehills

PROPOSED INTERIOR LAYOUT FOR MRS. NEHA GUPTA

WHITE HILLS

PROJECT

TITLE - KITCHEN LAYOUT

| STATUS OF  | RELEASE    | DATE : 20 | - 12 - 2022 | SIGN | DATE |
|------------|------------|-----------|-------------|------|------|
|            | DISCUSSION | DRAWN BY  | Jinal       |      |      |
|            | REVISION   | CHKED BY  |             |      |      |
| DRAWING NO | EL/NGT     |           |             |      |      |

1.00 SECTION A 4'-4" <u>~10″</u> ..... -----SHUTTER **h** mm ຸດັ HODE FOR ANY ..... ELEVATION A SECTION A 1'-8" DDAWED DRAWER 3'-5" SKIRTING OPEN FOR SLID