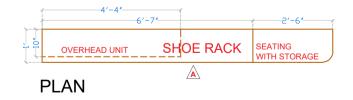

1.00 SECTION A 4'-4" <u>~10″</u> ..... -----SHUTTER **h** mm ຸດັ HODE FOR ANY ..... ELEVATION A SECTION A 1'-8" DDAWED DRAWER 3'-5" SKIRTING OPEN FOR SLIDING FOOTWEAR INSIDE SKIRTING -3'-6" 2'-6" \_\_\_\_<u>1′-3″</u>\_\_ 2' -10'-4"-**ELEVATION A** EXTERNAL LAYOUT