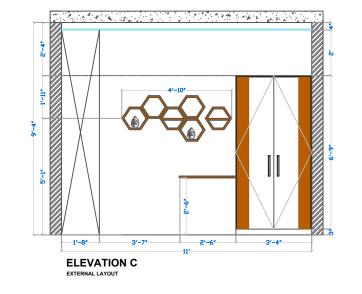

# MRS. NEHA GUPTA\_3BHK\_2d design

WHITEHILLS







# THANK YOU

White Hills Design | 9th Floor, VB Capitol, Range Hills Road, Opposite Hotel Symphony, Bhosale Nagar, Shivaji Nagar, Pune, Maharashtra 411007 India



-9 -9



STATUS OF RELEASE DATE : 23 - 12 - 2022 SIGN DAT

REVISION CHKED BY

MANSI

KUMAR PRIMEROSE, KHARADI TITLE - LIVING ROOM ELEVATION

DISCUS

DRAWING NO WH / SR / NG - 01

EXECUTION

#### LIVING ROOM WORKING DRAWING

















### HOB SIDE ELEVATION



### SINK SIDE ELEVATION





9' 9'-4"

## HOB SIDE, INTERNAL DETAILS



SINK SIDE, INTERNAL DETAILS

# **KITCHEN DETAILS**

# NOTES For any queries please consult whitehills

PROPOSED INTERIOR LAYOUT FOR MRS. NEHA GUPTA

WHITE HILLS

PROJECT

TITLE - KITCHEN LAYOUT

| STATUS OF  | RELEASE    | DATE : 20 | - 12 - 2022 | SIGN | DATE |
|------------|------------|-----------|-------------|------|------|
|            | DISCUSSION | DRAWN BY  | Jinal       |      |      |
|            | REVISION   | CHKED BY  |             |      |      |
| DRAWING NO | EL/NGT     |           |             |      |      |

1.00 SECTION A 4'-4" <u>~10″</u> ..... -----SHUTTER **h** mm ຸດັ HODE FOR ANY ..... ELEVATION A SECTION A 1'-8" DDAWED DRAWER 3'-5" SKIRTING OPEN FOR SLIDING