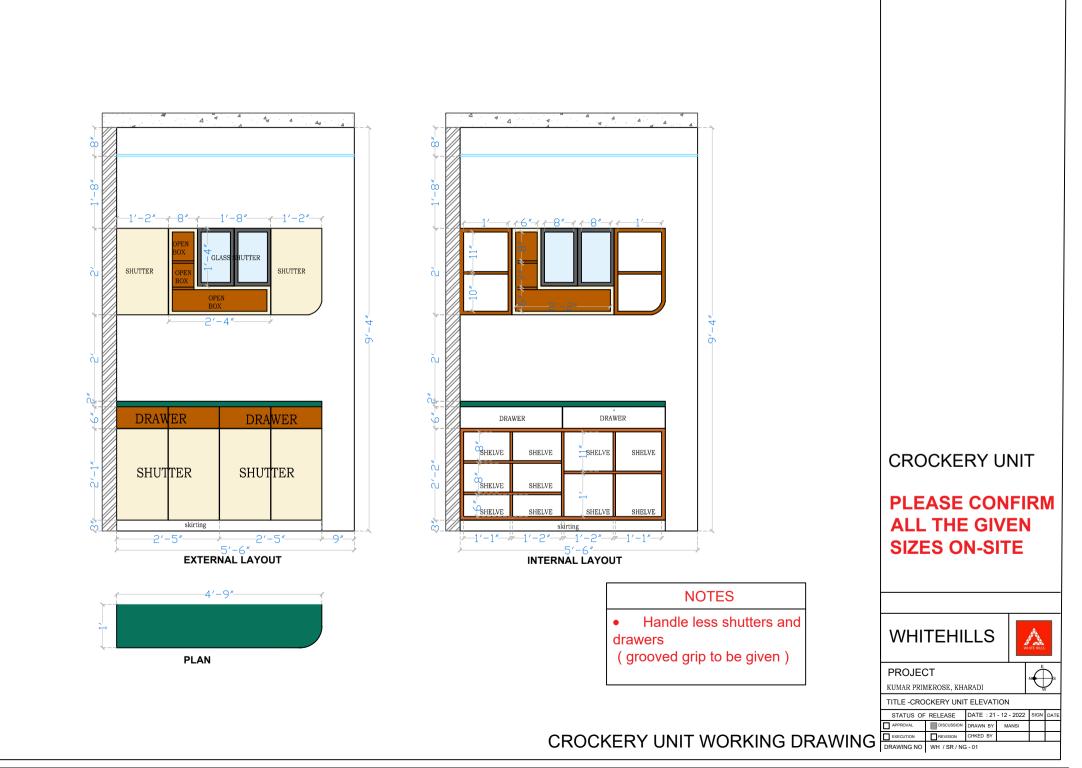

SIDE, INTERNAL DETAILS

# **KITCHEN DETAILS**

# NOTES For any queries please consult whitehills

PROPOSED INTERIOR LAYOUT FOR MRS. NEHA GUPTA

WHITE HILLS

PROJECT

TITLE - KITCHEN LAYOUT

| STATUS OF  | RELEASE    | DATE : 20 | - 12 - 2022 | SIGN | DATE |
|------------|------------|-----------|-------------|------|------|
|            | DISCUSSION | DRAWN BY  | Jinal       |      |      |
|            | REVISION   | CHKED BY  |             |      |      |
| DRAWING NO | EL/NGT     |           |             |      |      |

1.00 SECTION A 4'-4" <u>~10″</u> ..... -----SHUTTER **h** mm ຸດັ HODE FOR ANY ..... ELEVATION A SECTION A 1'-8" DDAWED DRAWER 3'-5" SKIRTING OPEN FOR SLIDING FOOTWEAR INSIDE SKIRTING -3'-6" 2'-6" \_\_\_\_<u>1′-3″</u>\_\_ 2' -10'-4"-**ELEVATION A** EXTERNAL LAYOUT









# THANK YOU

White Hills Design | 9th Floor, VB Capitol, Range Hills Road, Opposite Hotel Symphony, Bhosale Nagar, Shivaji Nagar, Pune, Maharashtra 411007 India









# MRS. NEHA GUPTA\_3BHK

WHITEHILLS

# Laminate details

| House Of |  |  |
|----------|--|--|
|          |  |  |
|          |  |  |
|          |  |  |
|          |  |  |
|          |  |  |
|          |  |  |
|          |  |  |
|          |  |  |
|          |  |  |
|          |  |  |
|          |  |  |
|          |  |  |
|          |  |  |
|          |  |  |
|          |  |  |
|          |  |  |
|          |  |  |
|          |  |  |
|          |  |  |
|          |  |  |
|          |  |  |
|          |  |  |
|          |  |  |
|          |  |  |
|          |  |  |
|          |  |  |
|          |  |  |
|          |  |  |