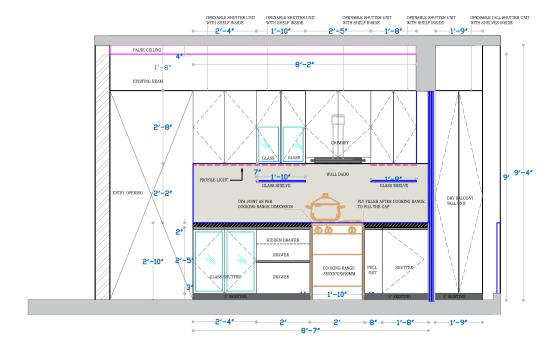

# MRS. NEHA GUPTA\_3BHK\_2d design

WHITEHILLS







# THANK YOU

White Hills Design | 9th Floor, VB Capitol, Range Hills Road, Opposite Hotel Symphony, Bhosale Nagar, Shivaji Nagar, Pune, Maharashtra 411007 India



-9 -9



STATUS OF RELEASE DATE : 23 - 12 - 2022 SIGN DAT

REVISION CHKED BY

MANSI

KUMAR PRIMEROSE, KHARADI TITLE - LIVING ROOM ELEVATION

DISCUS

DRAWING NO WH / SR / NG - 01

EXECUTION

#### LIVING ROOM WORKING DRAWING

















### HOB SIDE ELEVATION



### SINK SIDE ELEVATION





9' 9'-4"

## HOB SIDE, INTERNAL DETAILS



SINK SIDE, INTERNAL DETAILS

# **KITCHEN DETAILS**

# NOTES For any queries please consult whitehills

PROPOSED INTERIOR LAYOUT FOR MRS. NEHA GUPTA

WHITE HILLS

PROJECT

TITLE - KITCHEN LAYOUT

| STATUS OF  | RELEASE    | DATE : 20 | - 12 - 2022 | SIGN | DATE |
|------------|------------|-----------|-------------|------|------|
|            | DISCUSSION | DRAWN BY  | Jinal       |      |      |
|            | REVISION   | CHKED BY  |             |      |      |
| DRAWING NO | EL/NGT     |           |             |      |      |

1.00 SECTION A 4'-4" <u>~10″</u> ..... -----SHUTTER **h** mm ຸດັ HODE FOR ANY ..... ELEVATION A SECTION A 1'-8" DDAWED DRAWER 3'-5" SKIRTING OPEN FOR SLIDING FOOTWE