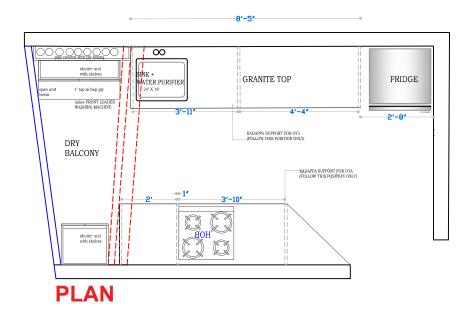

# MRS. NEHA GUPTA\_3BHK\_2d design

WHITEHILLS







# THANK YOU

White Hills Design | 9th Floor, VB Capitol, Range Hills Road, Opposite Hotel Symphony, Bhosale Nagar, Shivaji Nagar, Pune, Maharashtra 411007 India



-9 -9



STATUS OF RELEASE DATE : 23 - 12 - 2022 SIGN DAT

REVISION CHKED BY

MANSI

KUMAR PRIMEROSE, KHARADI TITLE - LIVING ROOM ELEVATION

DISCUS

DRAWING NO WH / SR / NG - 01

EXECUTION

#### LIVING ROOM WORKING DRAWING

















### HOB SIDE ELEVATION



### SINK SIDE ELEVATION





9' 9'-4"

## HOB SIDE, INTERNAL DETAILS



SINK SIDE, INTERNAL DETAILS

# **KITCHEN DETAILS**

# NOTES For any queries please consult whitehills

PROPOSED INTERIOR LAYOUT FOR MRS. NEHA GUPTA

WHITE HILLS

PROJECT

TITLE - KITCHEN LAYOUT

| STATUS OF  | RELEASE    | DATE : 20 | - 12 - 2022 | SIGN | DATE |
|------------|------------|-----------|-------------|------|------|
|            | DISCUSSION | DRAWN BY  | Jinal       |      |      |
|            | REVISION   | CHKED BY  |             |      |      |
| DRAWING NO | EL/NGT     |           |             |      |      |

1.00 SECTION A 4'-4" <u>~10″</u> ..... -----SHUTTER **h** mm ຸດັ HODE FOR ANY ..... ELEVATION A SECTION A 1'-8" DDAWED DRAWER 3'-5" SKIRTING OPEN FOR SLIDING FOOTWEAR INSIDE SKIRTING -3'-6" 2'-6" \_\_\_\_<u>1′-3″</u>\